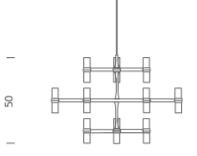

# **CROWN MINOR**

Jehs + Laub

Family composed by pendant chandeliers whose shape is inspired by the outline of the snow crystal. Modular lamps realized with a diecasted aluminium structure and sandblasted glass diffusers. Structure is available in different versions hand polished aluminium, glossy gold plated or black plated, painted in matt white, matt black, or matt gold. Widespread light. Double switch for the Summa and Magnum versions. The pendant versions are equipped with transparent cable, red cable on request.

### Structure/Diffuser

white/white black/white polished/white gold painted/white gold plated/white black plated/white

Dimension: 87x78x57 cm / Gross weight: 11,1 Kg