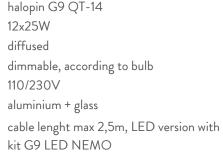

# **CROWN MINOR**

Jehs + Laub

Family composed by pendant chandeliers whose shape is inspired by the outline of the snow crystal. Modular lamps realized with a diecasted aluminium structure and sandblasted glass diffusers. Structure is available in different versions hand polished aluminium, glossy gold plated or black plated, painted in matt white, matt black, or matt gold. Widespread light. Double switch for the Summa and Magnum versions. The pendant versions are equipped with transparent cable, red cable on request.

### Structure/Diffuser

white/white black/white polished/white gold painted/white gold plated/white black plated/white

Dimension: 87x78x57 cm / Gross weight: 11,1 Kg